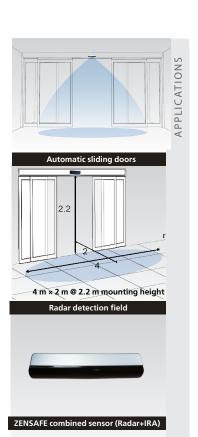

#### **APPLICATIONS**

Opening sensor for automatic sliding doors.

## FEATURES

- Bidirectional detection offering a reliable and comfortable opening.
- Adjustable radar angle (vertical).
- Adjustable detection field via potentiometer.
- Easy to open.
- Plug and Play.
- Mounting Height = max 4m