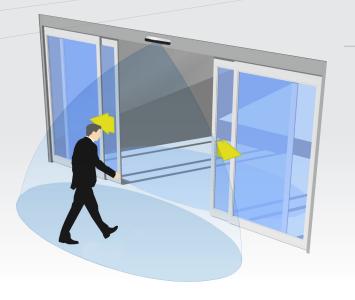

#### DESCRIPTION

**ZEN** is an economical bidirectional radar sensor for automatic sliding doors.

#### **APPLICATIONS**

Opening sensor for automatic sliding doors.

## FEATURES

- Bidirectional detection offering a reliable and comfortable opening.
- Adjustable radar angle (vertical).
- Adjustable detection field via potentiometer.
- Easy to open.
- Plug and Play.
- Mounting Height = max 4m